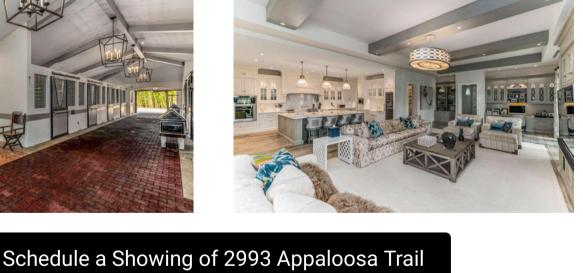

## 2993 Appaloosa Trail

Saddle Trail | \$13,900,000

This European-inspired estate is a gem on 4.11 acres. A detailed renovation in 2015 delivered modern but stately finishes from floor to ceiling. The main home includes 4 bedrooms, all with ensuite baths, and walk-in closets, and private balconies with the second-floor bedrooms. The master suite features a sitting area with fireplace, and the marble master bath offers dual water closets with Toto smart toilets, a free-standing tub and dual-head shower. The 16-stall barn features a private office, tack room, feed room, commercial quality laundry room, and 3-bedroom groom's apartment. Equestrians will delight in covered Aquaspa and treadmill areas, a 4-horse Kraft walker, lunging ring, 7 paddocks, all-weather arena, and grass jump field. Masterfully landscaped and flawless for both horse and human, this property is equal parts home and retreat.