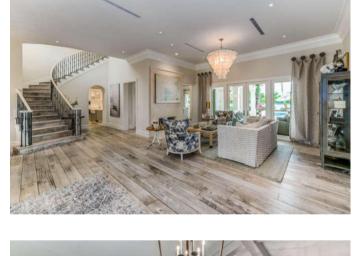

## 2993 Appaloosa Trail

Saddle Trail | \$13,900,000

This European-inspired estate is a gem on 4.11 acres. A detailed renovation in 2015 delivered modern but stately finishes from floor to ceiling. The main home includes 4 bedrooms, all with ensuite baths, and walk-in closets, and private balconies with the second-floor bedrooms. The master suite features a sitting area with fireplace, and the marble master bath offers dual water closets with Toto smart toilets, a free-standing tub and dual-head shower. The 16-stall barn features a private office, tack room, feed room, commercial quality laundry room, and 3-bedroom groom's apartment. Equestrians will delight in covered Aquaspa and treadmill areas, a 4-horse Kraft walker, lunging ring, 7 paddocks, all-weather arena, and grass jump field. Masterfully landscaped and flawless for both horse and human, this property is equal parts home and retreat.