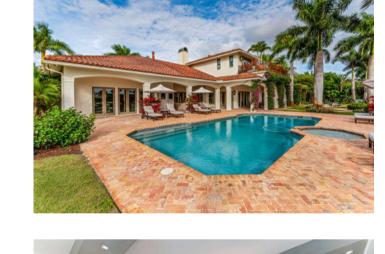

## 2993 Appaloosa Trail

Saddle Trail | \$13,900,000

This European-inspired estate is a gem on 4.11 acres. A detailed renovation in 2015 delivered modern but stately finishes from floor to ceiling. The main home includes 4 bedrooms, all with ensuite baths, and walk-in closets, and private balconies with the second-floor bedrooms. The master suite features a sitting area with fireplace, and the marble master bath offers dual water closets with Toto smart toilets, a free-standing tub and dual-head shower. The 16-stall barn features a private office, tack room, feed room, commercial quality laundry room, and 3-bedroom groom's apartment. Equestrians will delight in covered Aquaspa and treadmill areas, a 4-horse Kraft walker, lunging ring, 7 paddocks, all-weather arena, and grass jump field. Masterfully landscaped and flawless for both horse and human, this property is equal parts home and retreat.