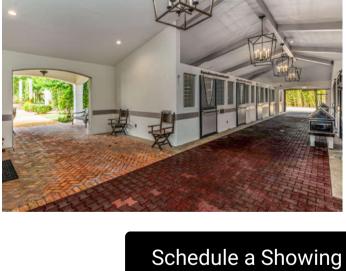

## 2993 Appaloosa Trail

Saddle Trail | \$13,900,000

This European-inspired estate is a gem on 4.11 acres. A detailed renovation in 2015 delivered modern but stately finishes from floor to ceiling. The main home includes 4 bedrooms, all with ensuite baths, and walk-in closets, and private balconies with the second-floor bedrooms. The master suite features a sitting area with fireplace, and the marble master bath offers dual water closets with Toto smart toilets, a free-standing tub and dual-head shower. The 16-stall barn features a private office, tack room, feed room, commercial quality laundry room, and 3-bedroom groom's apartment. Equestrians will delight in covered Aquaspa and treadmill areas, a 4-horse Kraft walker, lunging ring, 7 paddocks, all-weather arena, and grass jump field. Masterfully landscaped and flawless for both horse and human, this property is equal parts home and retreat.