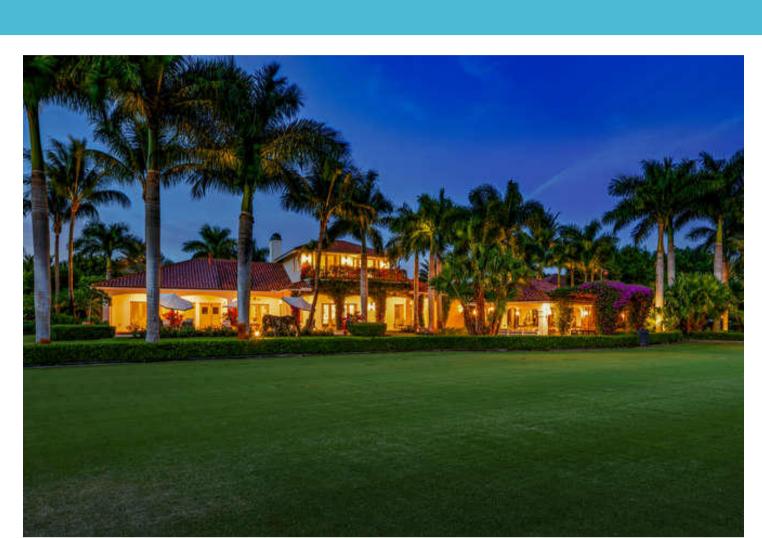

## **European-Inspired Estate in Wellington's Saddle Trail**

## 2993 Appaloosa Trail

Saddle Trail | \$13,900,000

This European-inspired estate is a gem on 4.11 acres. A detailed renovation in 2015 delivered modern but stately finishes from floor to ceiling. The main home includes 4 bedrooms, all with ensuite baths, and walk-in closets, and private balconies with the second-floor bedrooms. The master suite features a sitting area with fireplace, and the marble master bath offers dual water closets with Toto smart toilets, a free-standing tub and dual-head shower. The 16-stall barn features a private office, tack room, feed room, commercial quality laundry room, and 3-bedroom groom's apartment. Equestrians will delight in covered Aquaspa and treadmill areas, a 4-horse Kraft walker, lunging ring, 7 paddocks, all-weather arena, and grass jump field. Masterfully landscaped and flawless for both horse and human, this property is equal parts home and retreat.